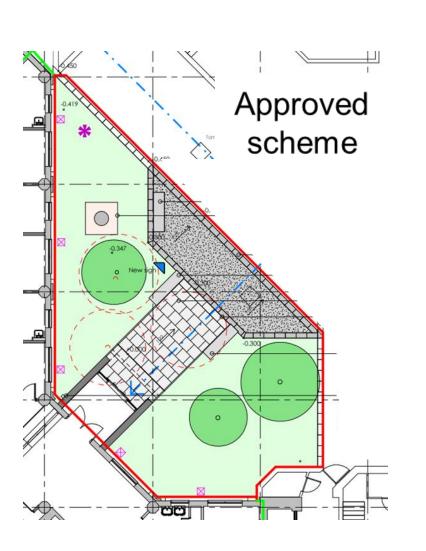

New public entrance at ground floor level and localised landscaping works

Recommendation: That permission be granted for the non-material amendments shown on the submitted plans.

## Page 50

# Agenda Item 6

### Site location plan









### Approved entrance and ground works



### Approved entrance details



Main Access Entrance - Section

Scale: 1:50



Scale: 1:50



Main Access Entrance - Side 02

Main Access Entrance - Side 01



**Key Plan** 

Key Plan

### Approved elevations



#### Sample Materials Schedule



## Approved elevations showing the entrance in the Town Hall setting



Page 57 Agenda Item 6

# Close up of the proposed non-material amendments



Picture ilustrate the style of the lift platform



### Comparison of approved scheme and nonmaterial amendment scheme





## Images of the non-material amendments



View 01 New Access to the NHS services



View 02 New Access to the NHS services



View 03 New Access to the NHS services



View 04 New Access to the NHS services

### Non-material amendments in context with Town Hall, Springs Eternal sculpture, and tree planting



View 01 Picture illustrate the new access to the building



View 02 Picture illustrate the new access to the building



View 03 Picture illustrate the new access to the building

## Comparison of approved scheme and non-material amendment scheme



Non-material amendment scheme

Approved scheme

Agenda Item 6

Page 62