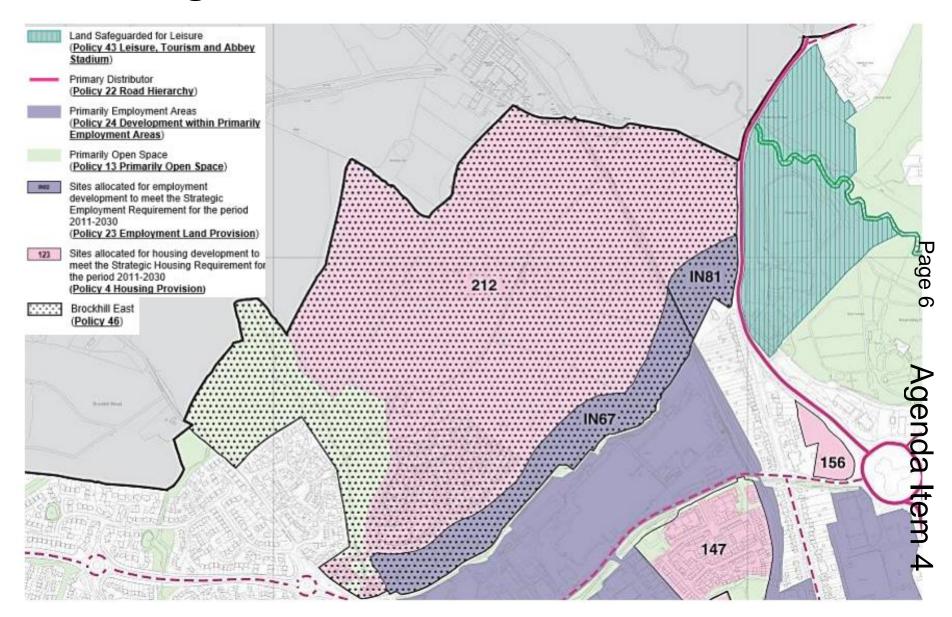

**4.** 22/01553/REM - Phase 6 Development, Brockhill East, Hewell Road, Redditch, Worcestershire (Pages 5 - 34)

- **5.** 23/00596/FUL Birchensale Middle School, Bridley Moor Road, Redditch, B97 6HT (Pages 35 48)
- **6.** 22/01325/FUL Town Hall, Walter Stranz Square, Redditch (Pages 49 62)



#### 22/01553/REM

Sixth Phase of Persimmon Brockhill Development, Weights Lane, Redditch, Worcestershire

Application for reserved matters approval (appearance, landscaping, layout and scale) for the construction of 109 dwellings and associated works and infrastructure, pursuant to the outline planning permissions 19/00976/HYB and 19/00977/HYB. (Cross boundary application with Bromsgrove DC 22/01608/REM).

Recommendation: Grant Subject to Conditions

#### Borough of Redditch Local Plan Allocation





#### **Approved Phasing Plan**



#### Site Location Plan



#### Satellite View



## Page 11

# Agenda Item

## **Proposed Layout**



#### Proposed Site Layout (Colour)



## Proposed Tenure Plan



### Proposed Massing Plan



### **Examples of Proposed Dwellings**







Alnmouth 2 bed – Semi (Affordable) Genda Item 4

Page 15



Front Elevation



Ground Floor Plan



Rear Elevation



First Floor Plan



Side Elevation





Front Elevation



Ground Floor Plan





First Floor Plan

Rendlesham 3 bed – Semi (Affordable) →

Page 17. Agenda Item 4







Front Elevation

Rear Elevation

Side Elevation



Ground Floor Plan



First Floor Plan

Sandbanks 3 bed – Semi (Market)







Ground Floor Plan

Wentwood 2 bed – Semi detached bungalow (Affordable )



HQI 50 PLANS 1 bed - Maiso