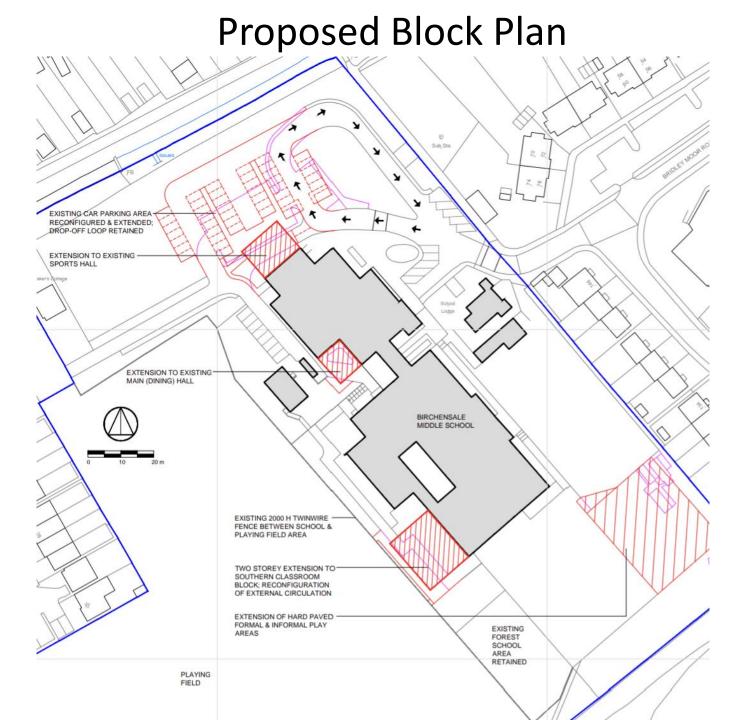

#### 23/00596/FUL

Birchensale Middle School, Bridley Moor Road, Redditch, B97 6HT

Extensions to existing building (two storey teaching accommodation; single storey school hall & single storey sports hall) and external works (extension of existing hard surfaced external play areas; reconfiguration and increase in the capacity of the existing vehicular circulation & parking provision).

### **Proposals Map**