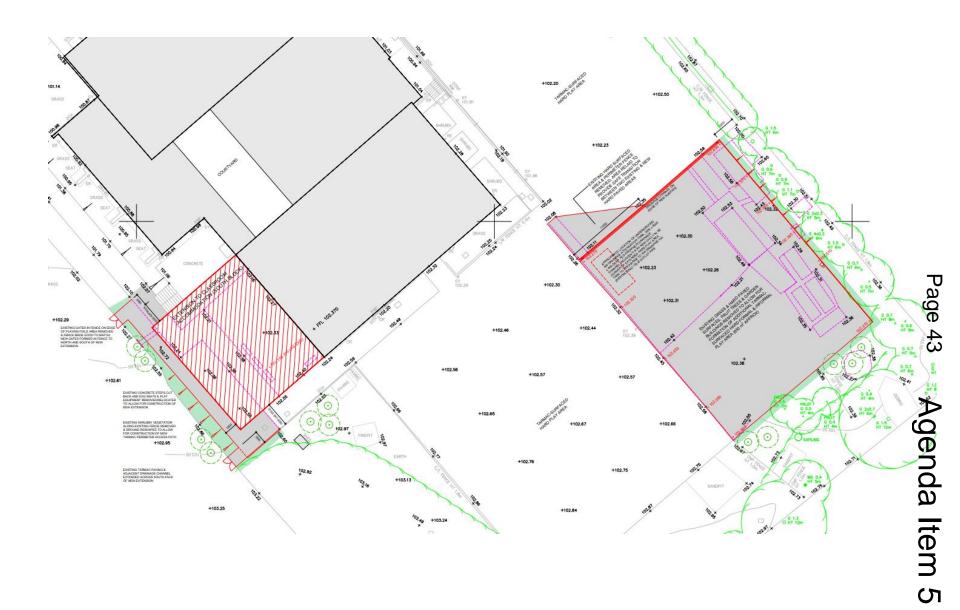

storey school hall & single storey sports hall) and external works (extension of existing hard surfaced external play areas; reconfiguration and increase in the capacity of the existing vehicular circulation & parking provision).

Recommendation: Grant subject to conditions

#### Satellite View



Page 36

Agenda Item 5

## Page 37

### **Proposals Map**



### **Existing School**



### Site Location Plan



### Photographs of existing building



West End of Southern Classroom Block from South (adjacent to site for extension)



North Western Corner of Sports Hall from West (looking North towards site of proposed extension)

View of Corner between Main (Dining) Hall & Kitchen Accommodation (site for hall extension)



### Proposed Layout Plan (North)



### Proposed Layout Plan (South)



### Two Storey Extension to Southern Classroom



SOUTH ELEVATION: AS PROPOSED



### Two Storey Extension to Southern Classroom



### **Extension to Sports and Dining Hall**



#### EAST ELEVATION: AS PROPOSED



### **Extension to Sports and Dining Hall**



This page is intentionally left blank

### 22/01325/FUL

Town Hall, Walter Stranz Square, Redditch

New public entrance at ground floor level and localised landscaping works

Recommendation: That permission be granted for the non-material amendments shown on the submitted plans.

## Page 50

# Agenda Item 6

### Site location plan









### Approved entrance and ground works



### Approved entrance details



Main Access Entrance - Section

Scale: 1:50



Scale: 1:50



Main Access Entrance - Side 02

Main Access Entrance - Si