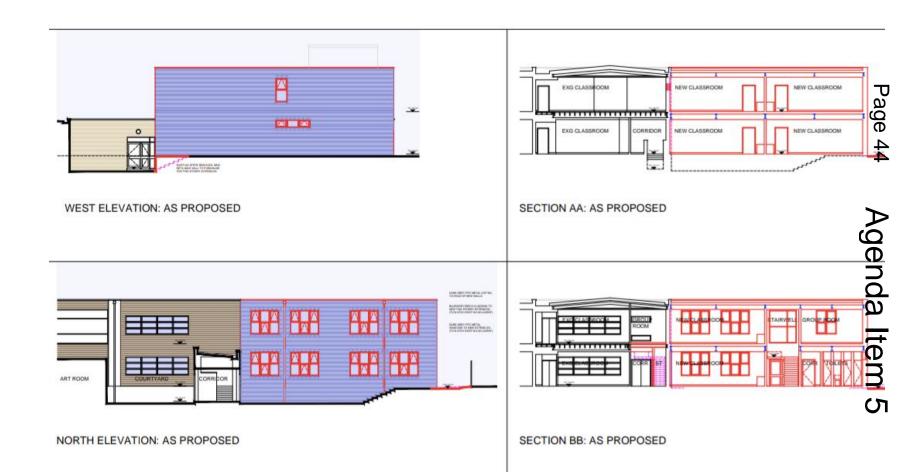

### Two Storey Extension to Southern Classroom

SOUTH ELEVATION: AS PROPOSED

### Two Storey Extension to Southern Classroom

### **Extension to Sports and Dining Hall**

#### EAST ELEVATION: AS PROPOSED

### **Extension to Sports and Dining Hall**

This page is intentionally left blank