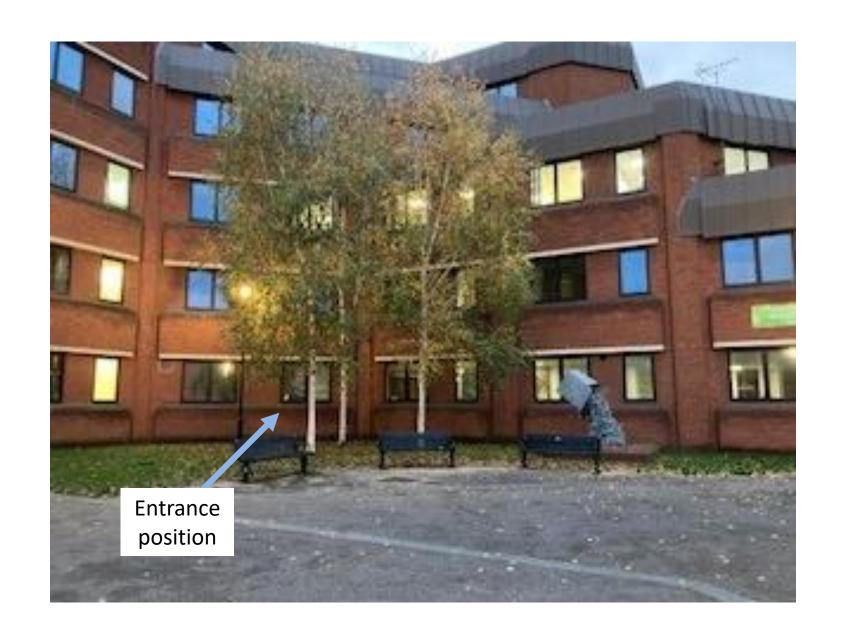

### 22/01325/FUL

Town Hall, Walter Stranz Square, Redditch

New public entrance at ground floor level and localised landscaping works

Recommendation: That permission be granted for the non-material amendments shown on the submitted plans.

### Non-material amendments in context with Town Hall, Springs Eternal sculpture, and tree planting

View 01 Picture illustrate the new access to the building

View 02 Picture illustrate the new access to the building