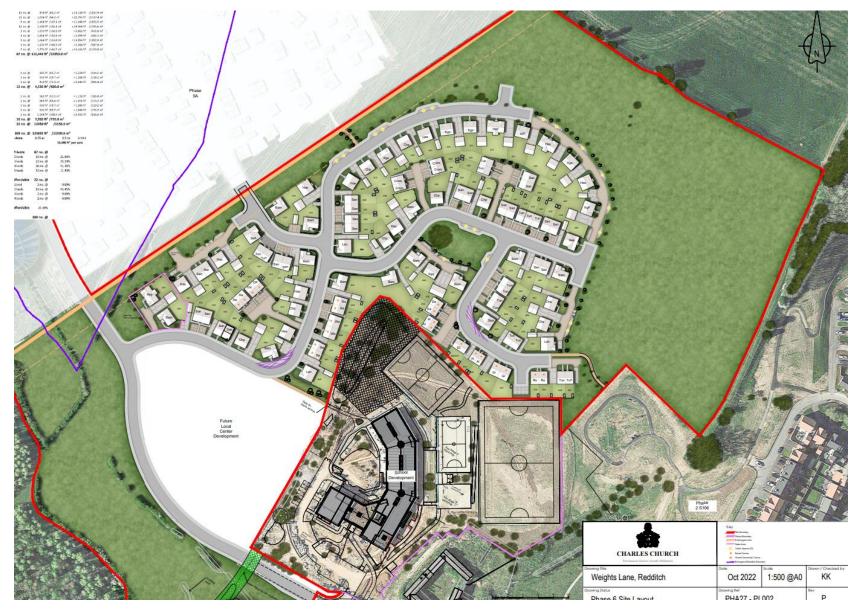

Road, Redditch, B97 6HT (Pages 35 48)
- **6.** 22/01325/FUL Town Hall, Walter Stranz Square, Redditch (Pages 49 62)



#### 22/01553/REM

Sixth Phase of Persimmon Brockhill Development, Weights Lane, Redditch, Worcestershire

Application for reserved matters approval (appearance, landscaping, layout and scale) for the construction of 109 dwellings and associated works and infrastructure, pursuant to the outline planning permissions 19/00976/HYB and 19/00977/HYB. (Cross boundary application with Bromsgrove DC 22/01608/REM).

Recommendation: Grant Subject to Conditions

#### Borough of Redditch Local Plan Allocation





#### **Approved Phasing Plan**



#### Site Location Plan



#### Satellite View



## Page 11

# Agenda Item

## **Proposed Layout**



#### Proposed Site Layout (Colour)



## Proposed Tenure Plan



### Proposed Massing Plan



### **Examples of Proposed Dwellings**







Alnmouth 2 bed – Semi (Affordable) Genda Item 4

Page 15



Front Elevation



Ground Floor Plan



Rear Elevation



First Floor Plan



Side Elevation





Front Elevation



Ground Floor Plan





First Floor Plan

Rendlesham 3 bed – Semi (Affordable) →

Page 17. Agenda Item 4







Front Elevation

Rear Elevation

Side Elevation



Ground Floor Plan



First Floor Plan

Sandbanks 3 bed – Semi (Market)







Ground Floor Plan

Wentwood 2 bed – Semi detached bungalow (Affordable )



HQI 50 PLANS 1 bed - Maisonettes (Affordable)

First Floor Plan

Ground Floor Plan

Side Elevation

Grizedale 4 bed – Semi Detached (Affordable)









Hasting 4 bed – Detached (Market)





Ground Flo