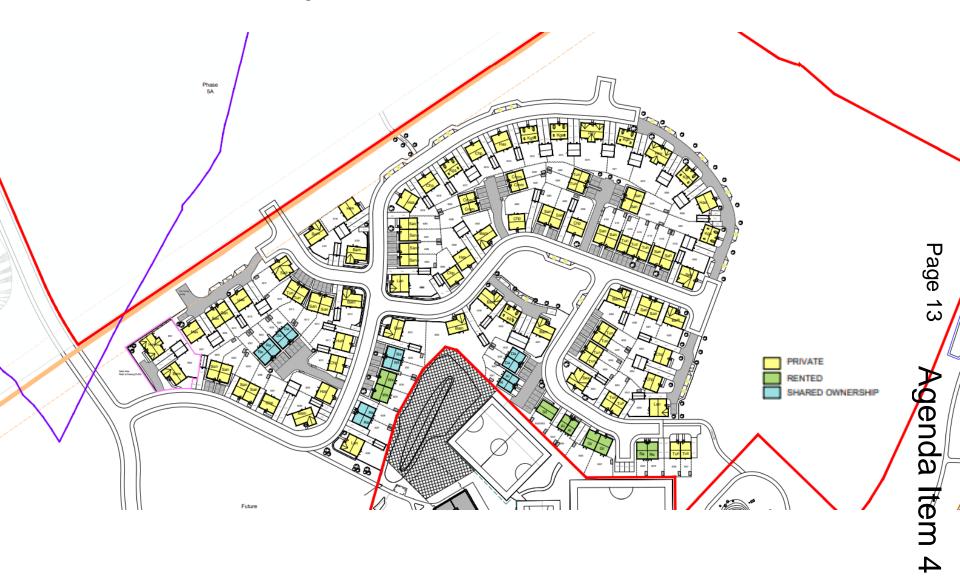

ges 35 48)
- **6.** 22/01325/FUL Town Hall, Walter Stranz Square, Redditch (Pages 49 62)



#### 22/01553/REM

Sixth Phase of Persimmon Brockhill Development, Weights Lane, Redditch, Worcestershire

Application for reserved matters approval (appearance, landscaping, layout and scale) for the construction of 109 dwellings and associated works and infrastructure, pursuant to the outline planning permissions 19/00976/HYB and 19/00977/HYB. (Cross boundary application with Bromsgrove DC 22/01608/REM).

Recommendation: Grant Subject to Conditions

#### Borough of Redditch Local Plan Allocation





#### **Approved Phasing Plan**



#### Site Location Plan



#### Satellite View



## Page 11

# Agenda Item

## **Proposed Layout**



#### Proposed Site Layout (Colour)



## Proposed Tenure Plan



### Proposed Massing Plan



### **Examples of Proposed Dwellings**







Alnmouth 2 bed – Semi (Affordable) Genda Item 4

Page 15



Front Elevation



Ground Floor Plan



Rear Elevation



First Floor Plan



Side Elevation





Front Elevation



Ground Floor Plan





First Floor Plan

Rendlesham 3 bed – Semi (Affordable) →

Page 17. Agenda Item 4







Front Elevation

Rear Elevation

Side Elevation



Ground Floor Plan



First Floor Plan

Sandbanks 3 bed – Semi (Market)







Ground Floor Plan

Wentwood 2 bed – Semi detached bungalow (Affordable )



HQI 50 PLANS 1 bed - Maisonettes (Affordable)

First Floor Plan

Ground Floor Plan

Side Elevation

Grizedale 4 bed – Semi Detached (Affordable)









Hasting 4 bed – Detached (Market)





Ground Floor Plan



First Floor Plan