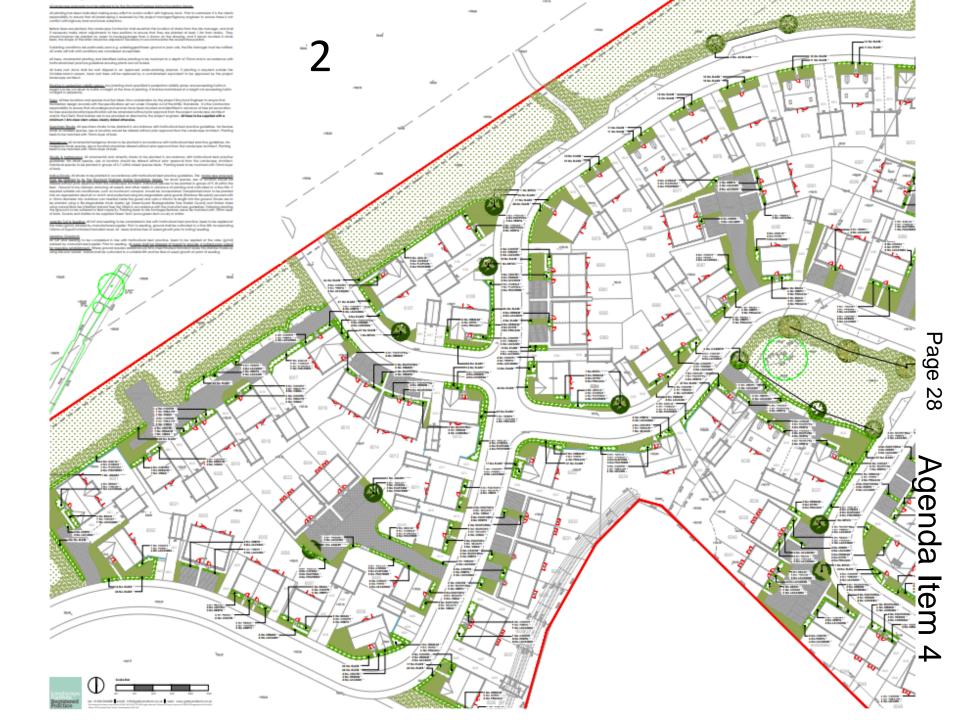

| m ^     |













#### Indicative Affordable Housing Phasing Plan



This page is intentionally left blank

#### 23/00596/FUL

Birchensale Middle School, Bridley Moor Road, Redditch, B97 6HT

Extensions to existing building (two storey teaching accommodation; single storey school hall & single storey sports hall) and external works (extension of existing hard surfaced external play areas; reconfiguration and increase in the capacity of the existing vehicular circulation & parking provision).

Recommendation: Grant subject to conditions

#### Satellite View



Page 36

Agenda Item 5

## Page 37

### **Proposals Map**



### **Existing School**



### Site Location Plan



### Photographs of existing building



West End of Southern Classroom Block from South (adjacent to site for extension)



Nort