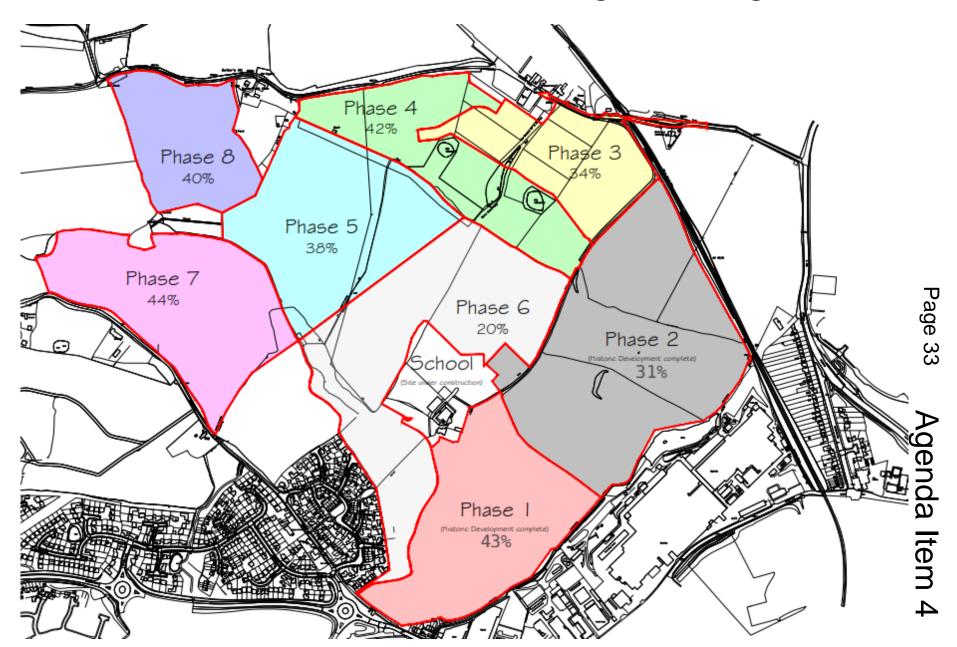

| m ^     |













#### Indicative Affordable Housing Phasing Plan



This page is intentionally left blank

#### 23/00596/FUL

Birchensale Middle School, Bridley Moor Road, Redditch, B97 6HT

Extensions to existing building (two storey teaching accommodation; single storey school hall & single storey sports hall) and external works (extension of existing hard surfaced external play areas; reconfiguration and increase in the capacity of the existing vehicular circulation & parking provision).

Recommendation: Grant subject to conditions

#### Satellite View



Page 36

Agenda Item 5

## Page 37

### **Proposals Map**



### **Existing School**



### Site Location Plan



### Photographs of existing building



West End of Southern Classroom Block from South (adjacent to site for extension)



North Western Corner of Sports Hall from West (looking North to