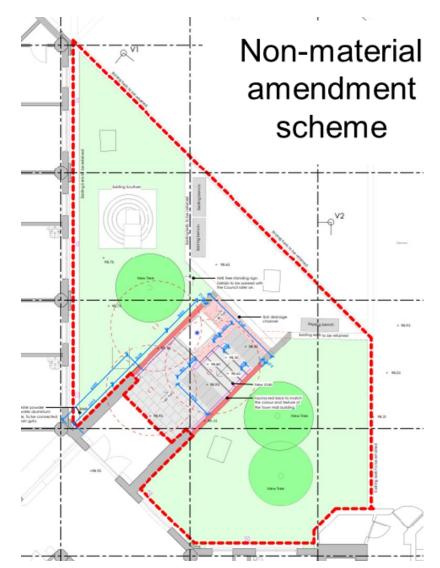

### 22/01325/FUL

Town Hall, Walter Stranz Square, Redditch

New public entrance at ground floor level and localised landscaping works

Recommendation: That permission be granted for the non-material amendments shown on the submitted plans.

### Comparison of approved scheme and nonmaterial amendment scheme