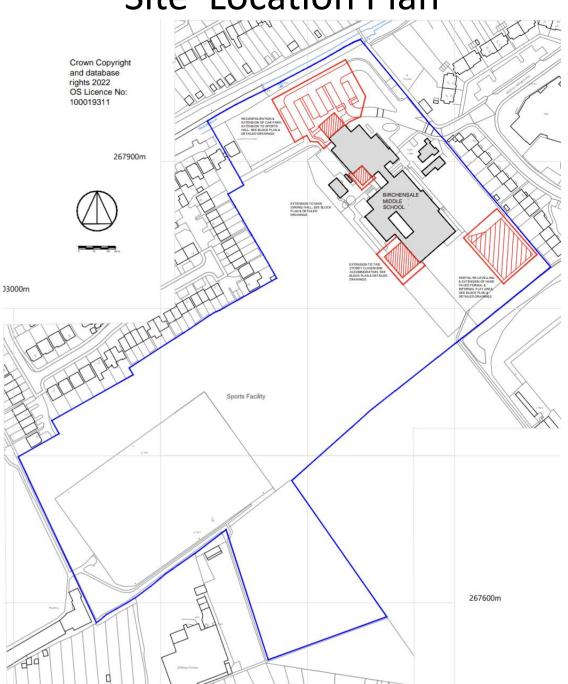

#### 23/00596/FUL

Birchensale Middle School, Bridley Moor Road, Redditch, B97 6HT

Extensions to existing building (two storey teaching accommodation; single storey school hall & single storey sports hall) and external works (extension of existing hard surfaced external play areas; reconfiguration and increase in the capacity of the existing vehicular circulation & parking provision).

### Site Location Plan