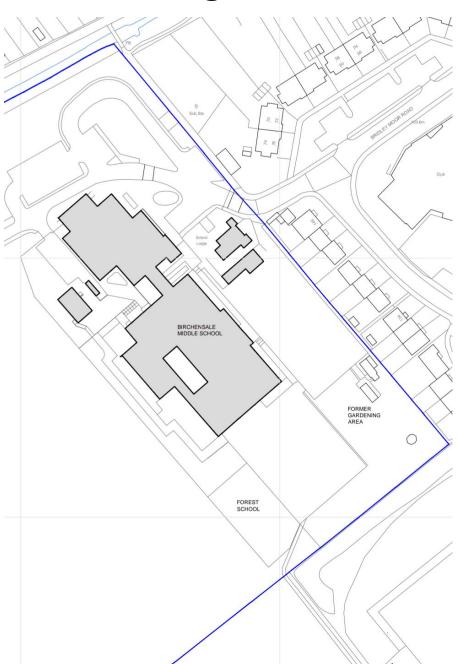

| m ^     |













#### Indicative Affordable Housing Phasing Plan



This page is intentionally left blank

#### 23/00596/FUL

Birchensale Middle School, Bridley Moor Road, Redditch, B97 6HT

Extensions to existing building (two storey teaching accommodation; single storey school hall & single storey sports hall) and external works (extension of existing hard surfaced external play areas; reconfiguration and increase in the capacity of the existing vehicular circulation & parking provision).

Recommendation: Grant subject to conditions

#### Satellite View



Page 36

Agenda Item 5

## Page 37

### **Proposals Map**



### **Existing School**



### Site Location Plan



### Photographs of existing building



West End of Southern Classroom Block from South (adjacent to site for extension)



North Western Corner of Sports Hall from West (looking North towards site of proposed extension)

View of Corner between Main (Dining) Hall & Kitchen Accommodation (site for hall extension)



### Proposed Layout Plan (North)



### Proposed Layout Plan (South)



### Two Storey Extension to Southern Classroom



SOUTH ELEVATION: AS PROPOSED



### Two Storey Extension to Southern Classroom



### **Extension to Sports and Dining Hall**



#### EAST ELEVATION: AS PROPOSED



### **Extension to Sports and Dining Hall**



This page is intentionally left blank

### 22/01325/FUL

Town Hall, Walter Stranz Square, Redditch

New public entrance a