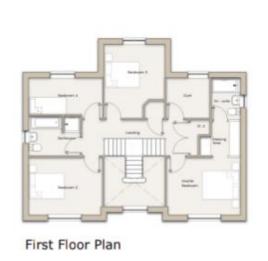

Side Elevation

Grizedale 4 bed – Semi Detached (Affordable)

Hasting 4 bed – Detached (Market)

Ground Floor Plan

First Floor Plan

Side Elevation

Kingsand 5 bed – Detached (Market)