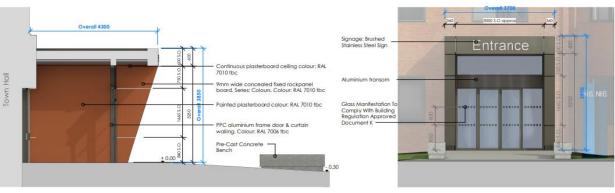

### 22/01325/FUL

Town Hall, Walter Stranz Square, Redditch

New public entrance at ground floor level and localised landscaping works

Recommendation: That permission be granted for the non-material amendments shown on the submitted plans.

### Approved entrance details

Main Access Entrance - Section

Scale: 1:50

Scale: 1:50

Main Access Entrance - Side 02

Main Access Entrance - Side 01

**Key Plan** 

Key Plan