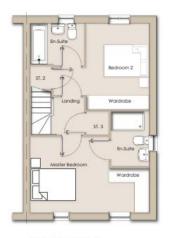

hire

Application for reserved matters approval (appearance, landscaping, layout and scale) for the construction of 109 dwellings and associated works and infrastructure, pursuant to the outline planning permissions 19/00976/HYB and 19/00977/HYB. (Cross boundary application with Bromsgrove DC 22/01608/REM).

Recommendation: Grant Subject to Conditions

#### Borough of Redditch Local Plan Allocation





#### **Approved Phasing Plan**



#### Site Location Plan



#### Satellite View



## Page 11

# Agenda Item

## **Proposed Layout**



#### Proposed Site Layout (Colour)



## Proposed Tenure Plan



### Proposed Massing Plan



### **Examples of Proposed Dwellings**







Alnmouth 2 bed – Semi (Affordable) Genda Item 4

Page 15



Front Elevation



Ground Floor Plan



Rear Elevation



First Floor Plan



Side Elevation





Front Elevation



Ground Floor Plan





First Floor Plan

Rendlesham 3 bed – Semi (Affordable) →

Page 17. Agenda Item 4







Front Elevation

Rear Elevation

Side Elevation



Ground Floor Plan



First Floor Plan

Sandbanks 3 bed – Semi (Market)







Ground Floor Plan

Wentwood 2 bed – Semi detached bungalow (Affordable )



HQI 50 PLANS 1 bed - Maisonettes (Affordable)

First Floor Plan

Ground Floor Plan

Side Elevation

Grizedale 4 bed – Semi Detached (Affordable)









Hasting 4 bed – Detached (Market)





Ground Floor Plan



First Floor Plan



Side Elevation

Kingsand 5 bed – Detached (Market)

#### Proposed Streetscene



#### **Proposed Streetscene**



#### **Proposed Landscaping**



| Key                     |