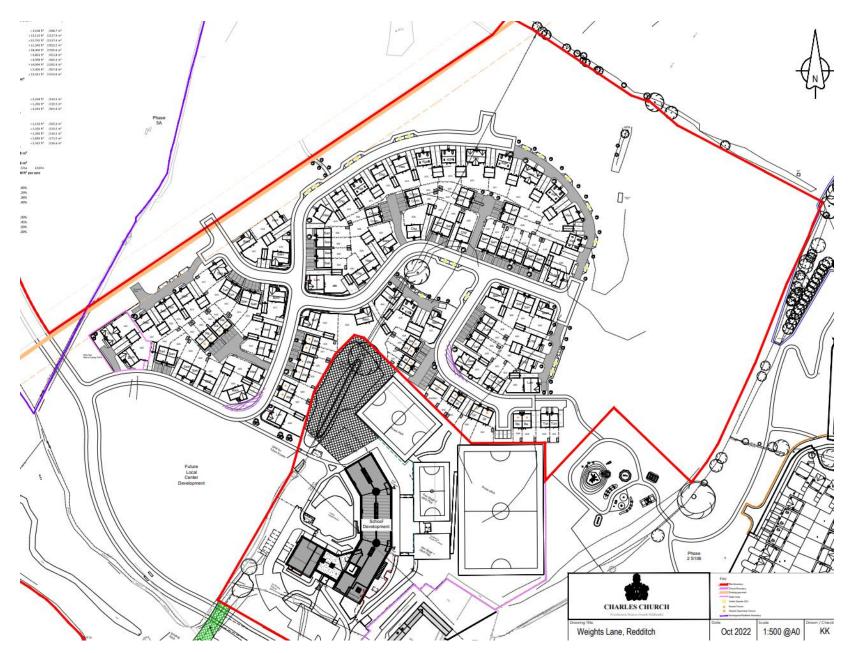

rchensale Middle School, Bridley Moor Road, Redditch, B97 6HT (Pages 35 48)
- **6.** 22/01325/FUL Town Hall, Walter Stranz Square, Redditch (Pages 49 62)



#### 22/01553/REM

Sixth Phase of Persimmon Brockhill Development, Weights Lane, Redditch, Worcestershire

Application for reserved matters approval (appearance, landscaping, layout and scale) for the construction of 109 dwellings and associated works and infrastructure, pursuant to the outline planning permissions 19/00976/HYB and 19/00977/HYB. (Cross boundary application with Bromsgrove DC 22/01608/REM).

Recommendation: Grant Subject to Conditions

#### Borough of Redditch Local Plan Allocation





#### **Approved Phasing Plan**



#### Site Location Plan



#### Satellite View



## Page 11

# Agenda Item

## **Proposed Layout**



#### Proposed Site Layout (Colour)



## Proposed Tenure Plan



### Proposed Massing Plan



### **Examples of Proposed Dwellings**







Alnmouth 2 bed – Semi (Affordable) Genda Item 4

Page 15



Front Elevation



Ground Floor Plan



Rear Elevation



First Floor Plan



Side Elevation





Front Elevation



Ground Floor Plan





First Floor Plan

Rendlesham 3 bed – Semi (Affordable) →

Page 17. Agenda Item 4







Front Elevation

Rear Elevation

Side Elevation



Ground Floor Plan



First Floor Plan

Sandbanks 3 bed – Semi (Market)







Ground Floor Plan

Wentwood 2 bed – Semi detached bungalow (Affordable )



HQI 50 PLANS 1 bed - Maisonettes (Affordable)

First Floor Plan

Ground Floor Plan

Side Elevation

Grizedale 4 bed – Semi Detached (Affordable)









Hasting 4 b