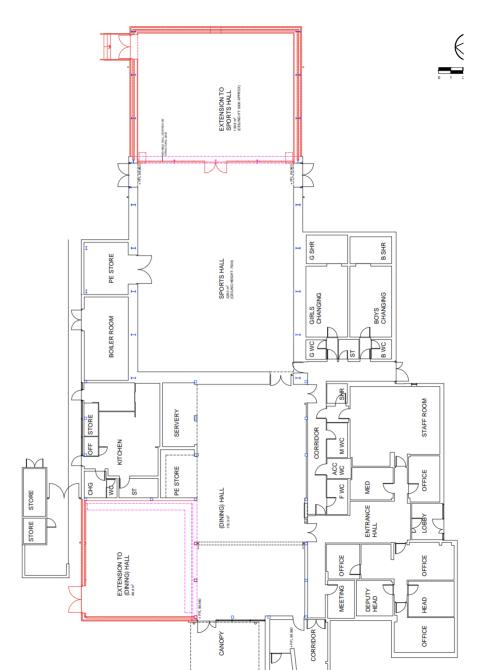

o conditions

#### Satellite View



Page 36

Agenda Item 5

## Page 37

### **Proposals Map**



### **Existing School**



### Site Location Plan



### Photographs of existing building



West End of Southern Classroom Block from South (adjacent to site for extension)



North Western Corner of Sports Hall from West (looking North towards site of proposed extension)

View of Corner between Main (Dining) Hall & Kitchen Accommodation (site for hall extension)



### Proposed Layout Plan (North)



### Proposed Layout Plan (South)



### Two Storey Extension to Southern Classroom



SOUTH ELEVATION: AS PROPOSED



### Two Storey Extension to Southern Classroom



### **Extension to Sports and Dining Hall**



#### EAST ELEVATION: AS PROPOSED



### **Extension to Sports and Dining Hall**



This page is intentionally left blank

### 22/01325/FUL

Town Hall, Walter Stranz Square, Redditch

New public entrance at ground floor level and localised landscaping works

Recommendation: That permission be granted for the non-material amendments shown on the submitted plans.

## Page 50

# Agenda Item 6

### Site location plan









### Approved entrance and ground works



### Approved entrance details



Main Access Entrance - Section

Scale: 1:50



Scale: 1:50



Main Access Entrance - Side 02

Main Access Entrance - Side 01



**Key Plan** 

Key Plan

### Approved elevations



#### Sample Materials Schedule



## Approved elevations showing the entrance in the Town Hall setting



Page 57 Agenda Item 6

# Close up of the proposed non-material amendments



Picture ilustrate