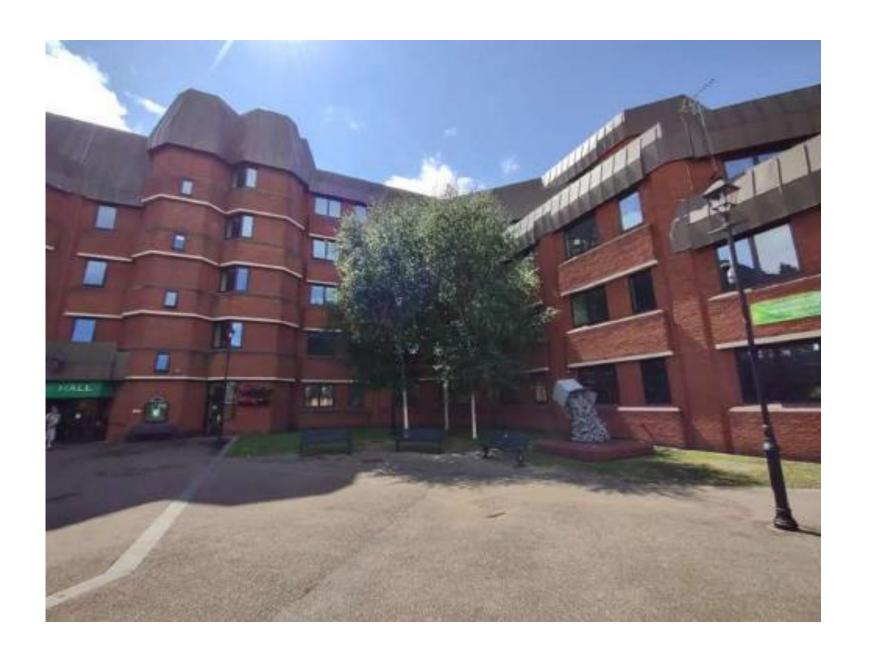

### 22/01325/FUL

Town Hall, Walter Stranz Square, Redditch

New public entrance at ground floor level and localised landscaping works

Recommendation: That permission be granted for the non-material amendments shown on the submitted plans.

### Non-material amendments in context with Town Hall, Springs Eternal sculpture, and tree planting

View 01 Picture illustrate the new access to the building

View 02 Picture illustrate the new access to the building