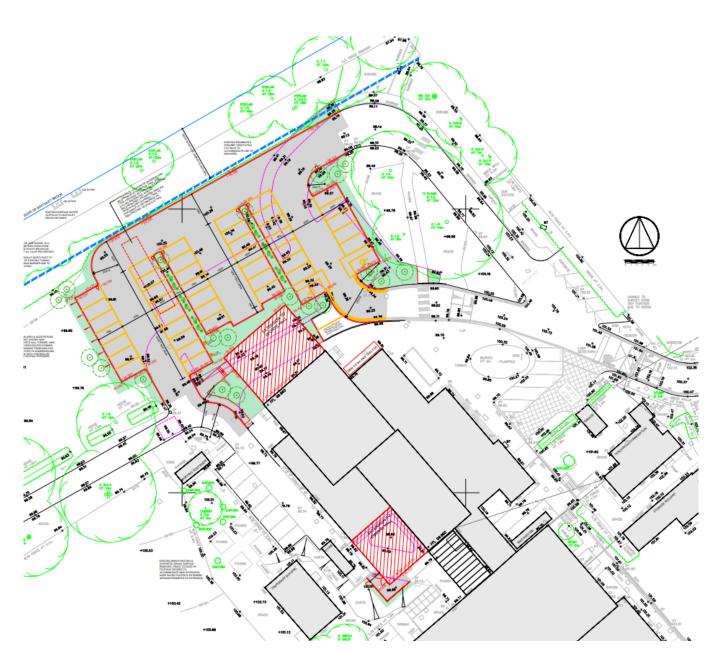

orey teaching accommodation; single storey school hall & single storey sports hall) and external works (extension of existing hard surfaced external play areas; reconfiguration and increase in the capacity of the existing vehicular circulation & parking provision).

Recommendation: Grant subject to conditions

#### Satellite View



Page 36

Agenda Item 5

## Page 37

### **Proposals Map**



### **Existing School**



### Site Location Plan



### Photographs of existing building



West End of Southern Classroom Block from South (adjacent to site for extension)



North Western Corner of Sports Hall from West (looking North towards site of proposed extension)

View of Corner between Main (Dining) Hall & Kitchen Accommodation (site for hall extension)



### Proposed Layout Plan (North)



### Proposed Layout Plan (South)



### Two Storey Extension to Southern Classroom



SOUTH ELEVATION: AS PROPOSED



### Two Storey Extension to Southern Classroom



### **Extension to Sports and Dining Hall**



#### EAST ELEVATION: AS PROPOSED



### **Extension to Sports and Dining Hall**



This page is intentionally left blank

### 22/01325/FUL

Town Hall, Walter Stranz Square, Redditch

New public entrance at ground floor level and localised landscaping works

Recommendation: That permission be granted for the non-material amendments shown on the submitted plans.

## Page 50

# Agenda Item 6

### Site location plan









### Approved entrance and ground works



### Approved entrance details



Main Access Entrance - Section

Scale: 1:50



Scale: 1:50



Main Access Entrance