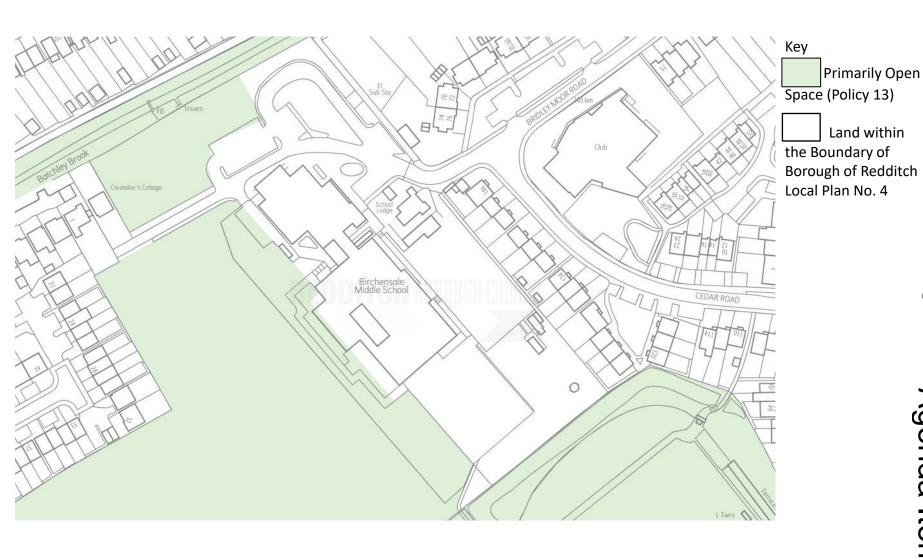

#### 23/00596/FUL

Birchensale Middle School, Bridley Moor Road, Redditch, B97 6HT

Extensions to existing building (two storey teaching accommodation; single storey school hall & single storey sports hall) and external works (extension of existing hard surfaced external play areas; reconfiguration and increase in the capacity of the existing vehicular circulation & parking provision).

#### Satellite View

Page 36

Agenda Item 5