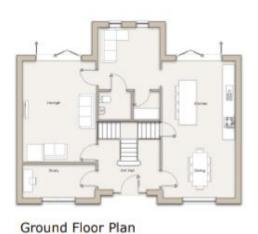

Side Elevation

Grizedale 4 bed – Semi Detached (Affordable)

Hasting 4 bed – Detached (Market)

Ground Floor Plan

First Floor Plan

Side Elevation

Kingsand 5 bed – Detached (Market)