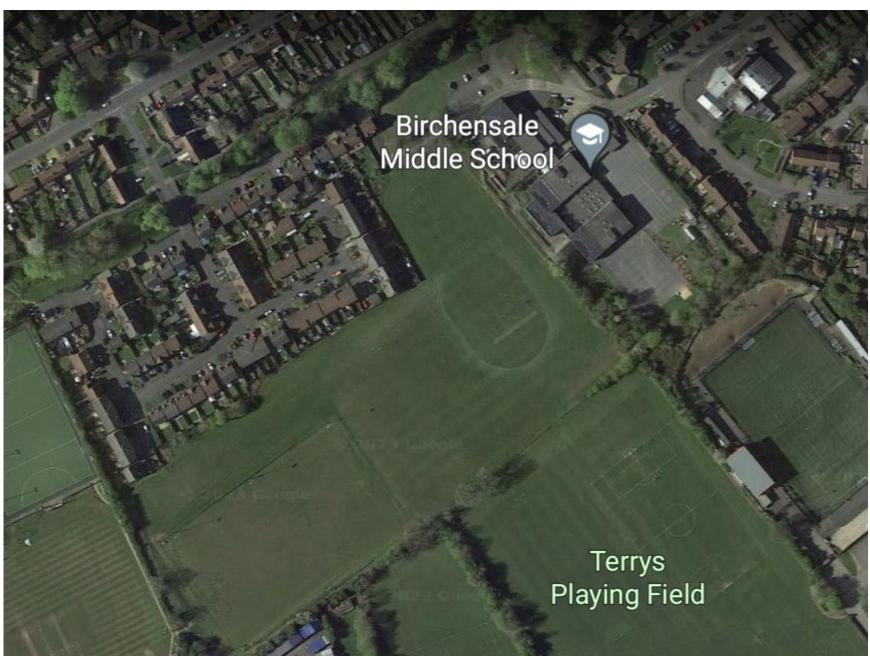

| m ^     |













#### Indicative Affordable Housing Phasing Plan



This page is intentionally left blank

#### 23/00596/FUL

Birchensale Middle School, Bridley Moor Road, Redditch, B97 6HT

Extensions to existing building (two storey teaching accommodation; single storey school hall & single storey sports hall) and external works (extension of existing hard surfaced external play areas; reconfiguration and increase in the capacity of the existing vehicular circulation & parking provision).

Recommendation: Grant subject to conditions

#### Satellite View



Page 36

Agenda Item 5

## Page 37

### **Proposals Map**



### **Existing School**



### Site Location Plan



### Photographs of existing building



West End of Southern Classroom Block from South (adjacent to site for extension)



North Western Corner of Sports Hall from West (looking North towards site of proposed extension)

View of Corner between Main (Dining) Hall & Kitchen Accommodation (site for hall extension)



### Proposed Layout Plan (North)



### Proposed Layout Plan (South)



### Two Storey Extension to Southern Classroom



SOUTH ELEVATION: AS PROPOSED



### Two Storey Extension to Southern Classroom



### **Extension to Sports and Dining Hall**



#### EAST ELEVATION: AS PROPOSED



### **Extension to Sports and Dining Hall**



This page is intentionally left b