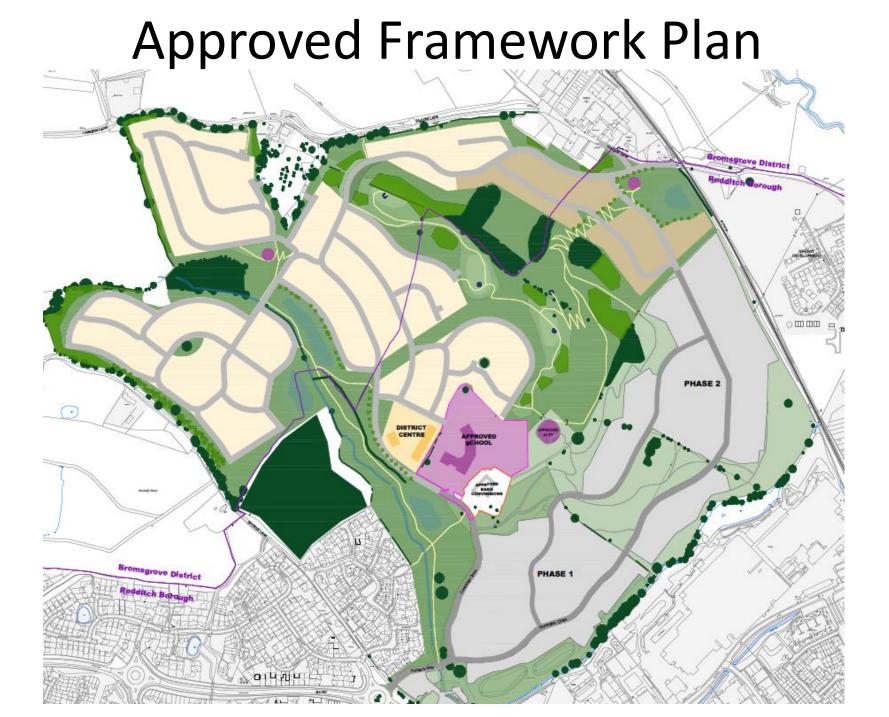

**4.** 22/01553/REM - Phase 6 Development, Brockhill East, Hewell Road, Redditch, Worcestershire (Pages 5 - 34)

- **5.** 23/00596/FUL Birchensale Middle School, Bridley Moor Road, Redditch, B97 6HT (Pages 35 48)
- **6.** 22/01325/FUL Town Hall, Walter Stranz Square, Redditch (Pages 49 62)



#### 22/01553/REM

Sixth Phase of Persimmon Brockhill Development, Weights Lane, Redditch, Worcestershire

Application for reserved matters approval (appearance, landscaping, layout and scale) for the construction of 109 dwellings and associated works and infrastructure, pursuant to the outline planning permissions 19/00976/HYB and 19/00977/HYB. (Cross boundary application with Bromsgrove DC 22/01608/REM).

Recommendation: Grant Subject to Conditions

#### Borough of Redditch Local Plan Allocation





#### **Approved Phasing Plan**



#### Site Location Plan



#### Satellite View



## Page 11

# Agenda Item

## **Proposed Layout**



#### Proposed Site Layout (Colour)



## Proposed Tenure Plan



### Proposed Massing Plan



### **Examples of Proposed Dwellings**







Alnmouth 2 bed – Semi (Affordable) Genda Item 4

Page 15



Front Elevation



Ground Floor Plan



Rear Elevation



First Floor Plan



Side Elevation





Front Elevation



Ground Floor Plan





First Floor Plan

Rendlesham 3 bed – Semi (Affordable) →

Page 17. Agenda Item 4







Front Elevation

Rear Elevation

Side Elevation



Ground Floor Plan



First Floor Plan

Sandbanks 3 bed – Semi (Market)







Ground Floor Plan

Wentwood 2 bed – Semi detached bungalow (Affordable )



HQI 50 PLANS 1 bed - Maisone