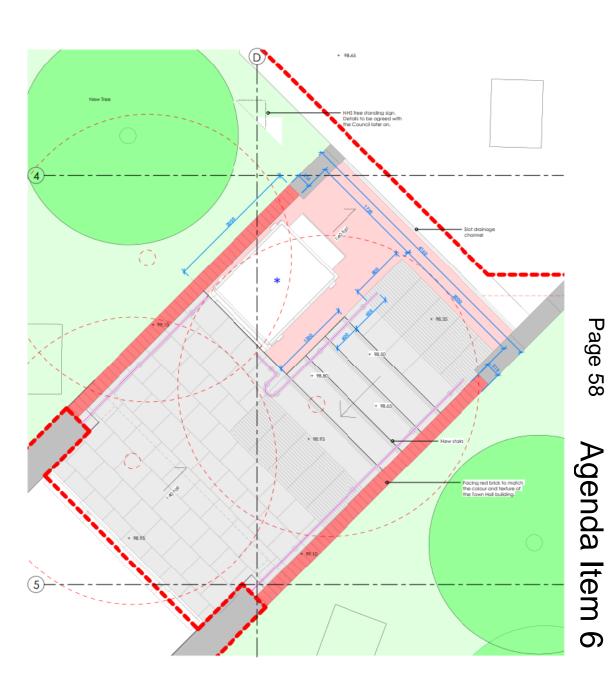

t blank

### 22/01325/FUL

Town Hall, Walter Stranz Square, Redditch

New public entrance at ground floor level and localised landscaping works

Recommendation: That permission be granted for the non-material amendments shown on the submitted plans.

## Page 50

# Agenda Item 6

### Site location plan









### Approved entrance and ground works



### Approved entrance details



Main Access Entrance - Section

Scale: 1:50



Scale: 1:50



Main Access Entrance - Side 02

Main Access Entrance - Side 01



**Key Plan** 

Key Plan

### Approved elevations



#### Sample Materials Schedule



## Approved elevations showing the entrance in the Town Hall setting



Page 57 Agenda Item 6

# Close up of the proposed non-material amendments



Picture ilustrate the style of the lift platform



### Comparison of approved scheme and nonmaterial amendment scheme





## Images of the non-material amendments



View 01 New Access to the NHS services



View 02 New Access to the NHS services



View 03 New Access to the NHS services



View 04 New Access to the NHS services

### Non-material amendments in context with Town Hall, Springs Eternal sculpture, and tree planting



View 01 Picture illustrate the new access to the building



View 02 Picture illustrate the new access to the building



View 03 Picture illustrate the new access to the building

## Comparison of approved scheme and non-material amendment scheme



Non-material amendment scheme

Approved scheme

Agenda Item 6

Page 62