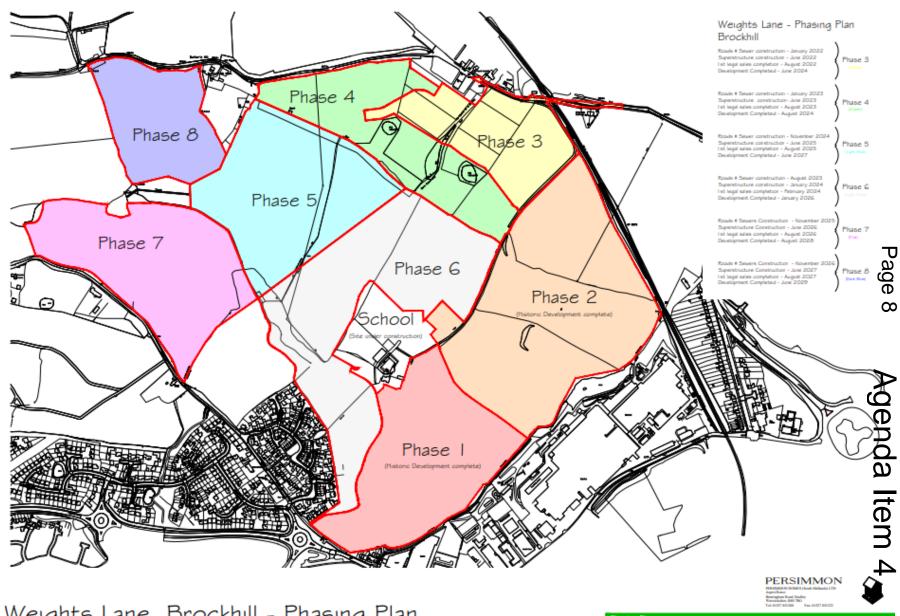

lopment, Brockhill East, Hewell Road, Redditch, Worcestershire (Pages 5 - 34)

- **5.** 23/00596/FUL Birchensale Middle School, Bridley Moor Road, Redditch, B97 6HT (Pages 35 48)
- **6.** 22/01325/FUL Town Hall, Walter Stranz Square, Redditch (Pages 49 62)



#### 22/01553/REM

Sixth Phase of Persimmon Brockhill Development, Weights Lane, Redditch, Worcestershire

Application for reserved matters approval (appearance, landscaping, layout and scale) for the construction of 109 dwellings and associated works and infrastructure, pursuant to the outline planning permissions 19/00976/HYB and 19/00977/HYB. (Cross boundary application with Bromsgrove DC 22/01608/REM).

Recommendation: Grant Subject to Conditions

#### Borough of Redditch Local Plan Allocation





#### **Approved Phasing Plan**



#### Site Location Plan



#### Satellite View



## Page 11

# Agenda Item

## **Proposed Layout**



#### Proposed Site Layout (Colour)



## Proposed Tenure Plan



### Proposed Massing Plan



### **Examples of Proposed Dwellings**







Alnmouth 2 bed – Semi (Affordable) Genda Item 4

Page 15



Front Elevation



Ground Floor Plan



Rear Elevation



First Floor Plan



Side Elevation





Front Elevation



Ground Floor Plan





First Floor Plan

Rendlesham 3 bed – Semi (Affordable) →

Page 17. Agenda Item 4







Front Elevation

Rear Elevation

Side Elevation



Ground Floor Plan



First Floor Plan

Sandbanks 3 bed – Semi (Market)







Ground Floor Plan

Wentwood 2 bed – Semi detached bungalow (Affordable )



HQI 50 PLANS 1 bed - Maisonettes (Affordable)

First Floor Pla