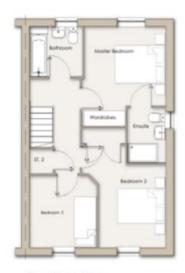

HYB. (Cross boundary application with Bromsgrove DC 22/01608/REM).

Recommendation: Grant Subject to Conditions

#### Borough of Redditch Local Plan Allocation





#### **Approved Phasing Plan**



#### Site Location Plan



#### Satellite View



## Page 11

# Agenda Item

## **Proposed Layout**



#### Proposed Site Layout (Colour)



## Proposed Tenure Plan



### Proposed Massing Plan



### **Examples of Proposed Dwellings**







Alnmouth 2 bed – Semi (Affordable) Genda Item 4

Page 15



Front Elevation



Ground Floor Plan



Rear Elevation



First Floor Plan



Side Elevation





Front Elevation



Ground Floor Plan





First Floor Plan

Rendlesham 3 bed – Semi (Affordable) →

Page 17. Agenda Item 4







Front Elevation

Rear Elevation

Side Elevation



Ground Floor Plan



First Floor Plan

Sandbanks 3 bed – Semi (Market)







Ground Floor Plan

Wentwood 2 bed – Semi detached bungalow (Affordable )



HQI 50 PLANS 1 bed - Maisonettes (Affordable)

First Floor Plan

Ground Floor Plan

Side Elevation

Grizedale 4 bed – Semi Detached (Affordable)









Hasting 4 bed – Detached (Market)





Ground Floor Plan



First Floor Plan



Side Elevation

Kingsand 5 bed – Detached (Market)

#### Proposed Streetscene



#### **Proposed Streetscene**



#### **Proposed Landscaping**



| Key                     |