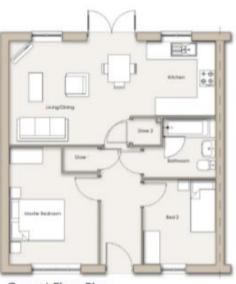

Ground Floor Plan

First Floor Plan

Sandbanks 3 bed – Semi (Market)

Ground Floor Plan

Wentwood 2 bed – Semi detached bungalow (Affordable )

HQI 50 PLANS 1 bed - Maisonettes (Affordable)

First Floor Plan

Ground Floor Plan