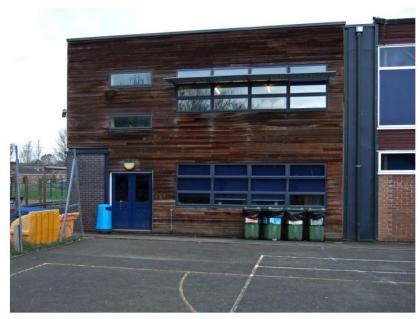

### Photographs of existing building

West End of Southern Classroom Block from South (adjacent to site for extension)

North Western Corner of Sports Hall from West (looking North towards site of proposed extension)