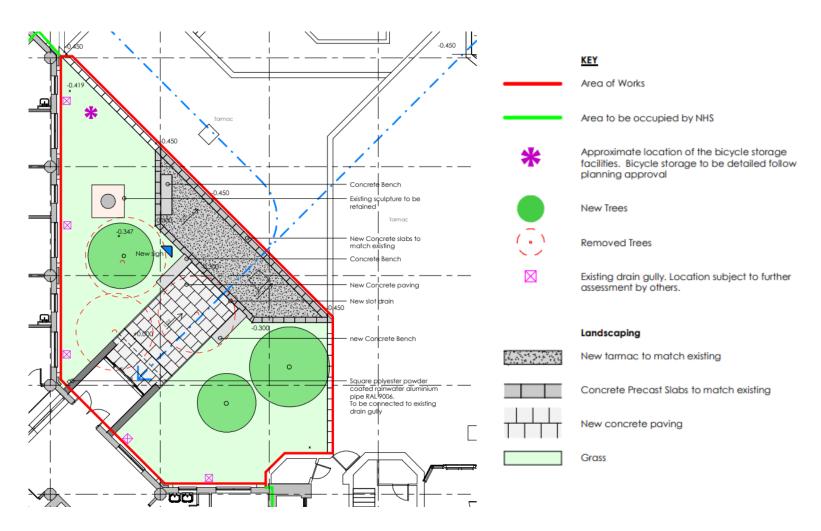

### 22/01325/FUL

Town Hall, Walter Stranz Square, Redditch

New public entrance at ground floor level and localised landscaping works

Recommendation: That permission be granted for the non-material amendments shown on the submitted plans.

### Approved entrance and ground works