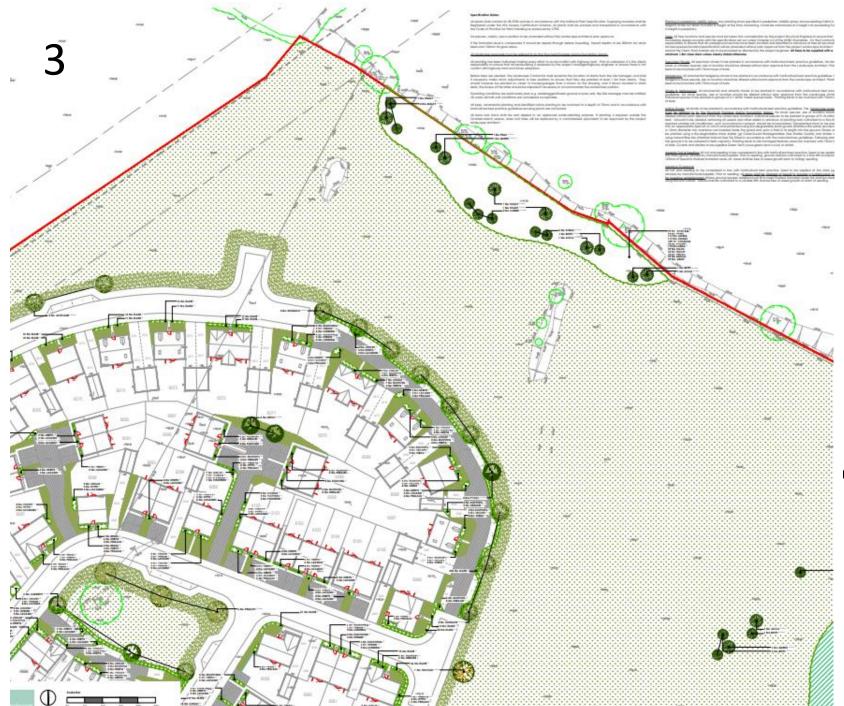

| m ^     |













#### Indicative Affordable Housing Phasing Plan



This page is intentionally left blank

#### 23/00596/FUL

Birchensale Middle School, Bridley Moor Road, Redditch, B97 6HT

Extensions to existing building (two storey teaching accommodation; single storey school hall & single storey sports hall) and external works (extension of existing hard surfaced external play areas; reconfiguration and increase in the capacity of the existing vehicular circulation & parking provision).

Recommendation: Grant subject to conditions

#### Satellite View



Page 36

Agenda Item 5

## Page 37

### **Proposals Map**



### **Existing School**



### Site Location Plan



### Photographs of existing building



West End of Southern Classroom Block from South (adjacent to site for extension)



North