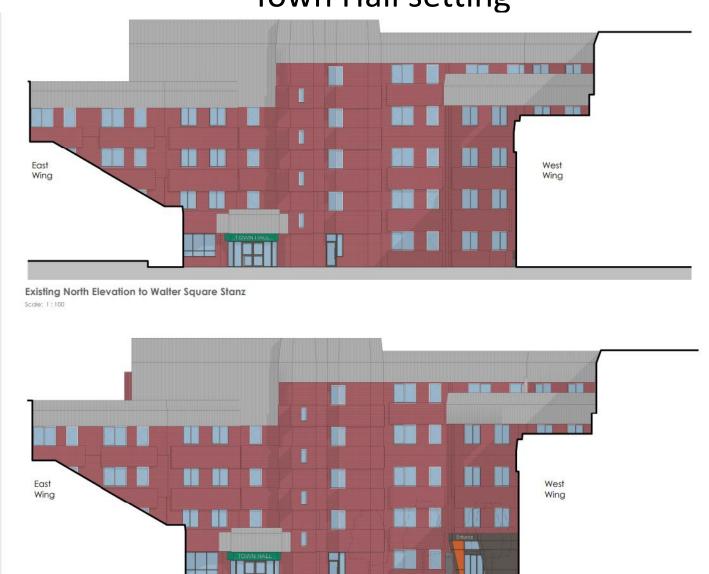

## Approved elevations showing the entrance in the Town Hall setting

Page 57 Agenda Item 6