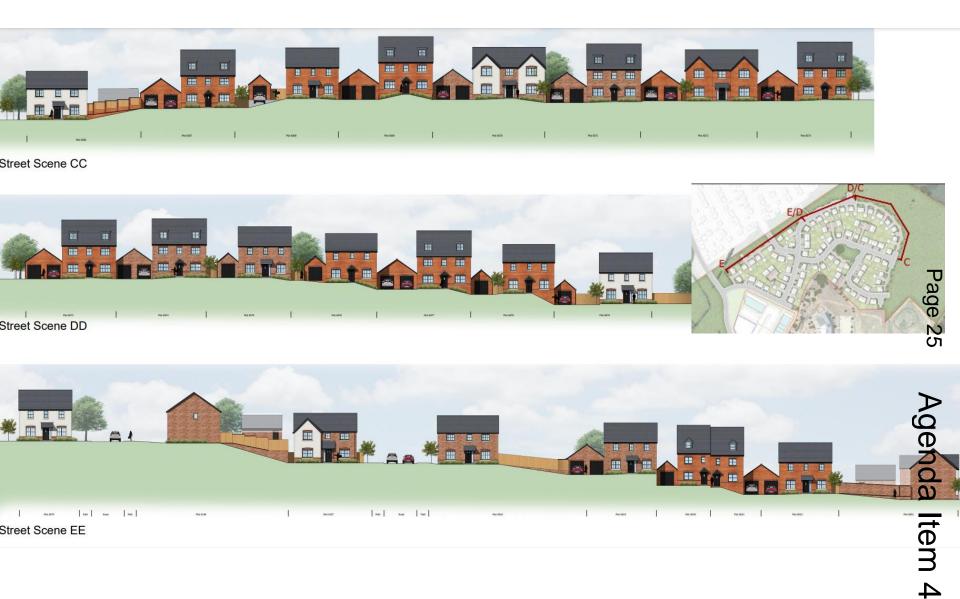

a Item 4

Page 15



Front Elevation



Ground Floor Plan



Rear Elevation



First Floor Plan



Side Elevation





Front Elevation



Ground Floor Plan





First Floor Plan

Rendlesham 3 bed – Semi (Affordable) →

Page 17. Agenda Item 4







Front Elevation

Rear Elevation

Side Elevation



Ground Floor Plan



First Floor Plan

Sandbanks 3 bed – Semi (Market)







Ground Floor Plan

Wentwood 2 bed – Semi detached bungalow (Affordable )



HQI 50 PLANS 1 bed - Maisonettes (Affordable)

First Floor Plan

Ground Floor Plan

Side Elevation

Grizedale 4 bed – Semi Detached (Affordable)









Hasting 4 bed – Detached (Market)





Ground Floor Plan



First Floor Plan



Side Elevation

Kingsand 5 bed – Detached (Market)

#### Proposed Streetscene



#### **Proposed Streetscene**



#### **Proposed Landscaping**



| Key                     |