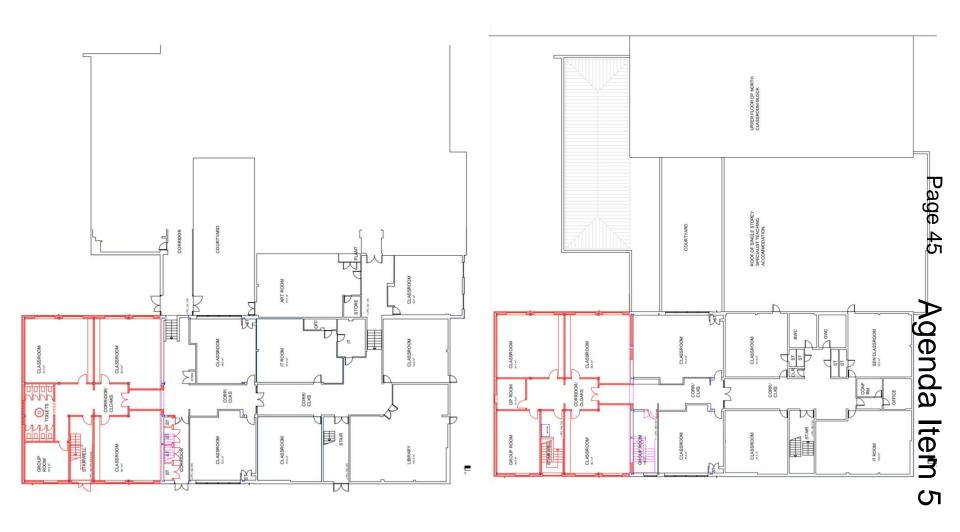

guration and increase in the capacity of the existing vehicular circulation & parking provision).

Recommendation: Grant subject to conditions

#### Satellite View



Page 36

Agenda Item 5

## Page 37

### **Proposals Map**



### **Existing School**



### Site Location Plan



### Photographs of existing building



West End of Southern Classroom Block from South (adjacent to site for extension)



North Western Corner of Sports Hall from West (looking North towards site of proposed extension)

View of Corner between Main (Dining) Hall & Kitchen Accommodation (site for hall extension)



### Proposed Layout Plan (North)



### Proposed Layout Plan (South)



### Two Storey Extension to Southern Classroom



SOUTH ELEVATION: AS PROPOSED



### Two Storey Extension to Southern Classroom



### **Extension to Sports and Dining Hall**



#### EAST ELEVATION: AS PROPOSED



### **Extension to Sports and Dining Hall**



This page is intentionally left blank

### 22/01325/FUL

Town Hall, Walter Stranz Square, Redditch

New public entrance at ground floor level and localised landscaping works

Recommendation: That permission be granted for the non-material amendments shown on the submitted plans.

## Page 50

# Agenda Item 6

### Site location plan









### Approved entrance and ground works



### Approved entrance details



Main Access Entrance - Section

Scale: 1:50



Scale: 1:50



Main Access Entrance - Side 02

Main Access Entrance - Side 01



**Key Plan** 

Key Plan

### Approved elevations



#### Sample Materials Schedule



## Approved elevations showing the en