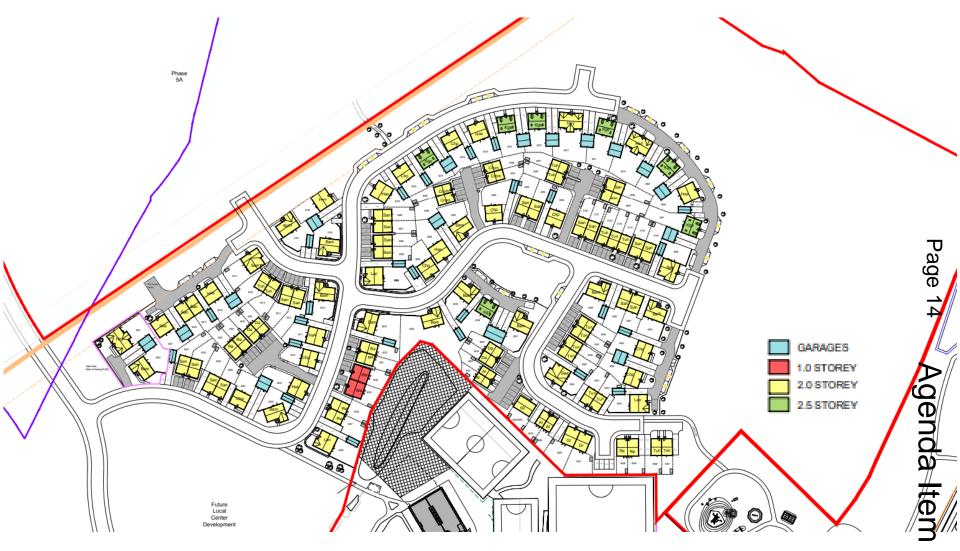

FUL Town Hall, Walter Stranz Square, Redditch (Pages 49 62)



#### 22/01553/REM

Sixth Phase of Persimmon Brockhill Development, Weights Lane, Redditch, Worcestershire

Application for reserved matters approval (appearance, landscaping, layout and scale) for the construction of 109 dwellings and associated works and infrastructure, pursuant to the outline planning permissions 19/00976/HYB and 19/00977/HYB. (Cross boundary application with Bromsgrove DC 22/01608/REM).

Recommendation: Grant Subject to Conditions

#### Borough of Redditch Local Plan Allocation





#### **Approved Phasing Plan**



#### Site Location Plan



#### Satellite View



## Page 11

# Agenda Item

## **Proposed Layout**



#### Proposed Site Layout (Colour)



## Proposed Tenure Plan



### Proposed Massing Plan



### **Examples of Proposed Dwellings**







Alnmouth 2 bed – Semi (Affordable) Genda Item 4

Page 15



Front Elevation



Ground Floor Plan



Rear Elevation



First Floor Plan



Side Elevation





Front Elevation



Ground Floor Plan





First Floor Plan

Rendlesham 3 bed – Semi (Affordable) →

Page 17. Agenda Item 4







Front Elevation

Rear Elevation

Side Elevation



Ground Floor Plan



First Floor Plan

Sandbanks 3 bed – Semi (Market)







Ground Floor Plan

Wentwood 2 bed – Semi detached bungalow (Affordable )



HQI 50 PLANS 1 bed - Maisonettes (Affordable)

First Floor Plan

Ground Floor Plan

Side Elevation

Grizedale 4 bed – Semi Detached (Affordable)









Hasting 4 bed – Detached (Market)





Ground Floor Plan



First Floor Plan



Side Elevation

Kingsand