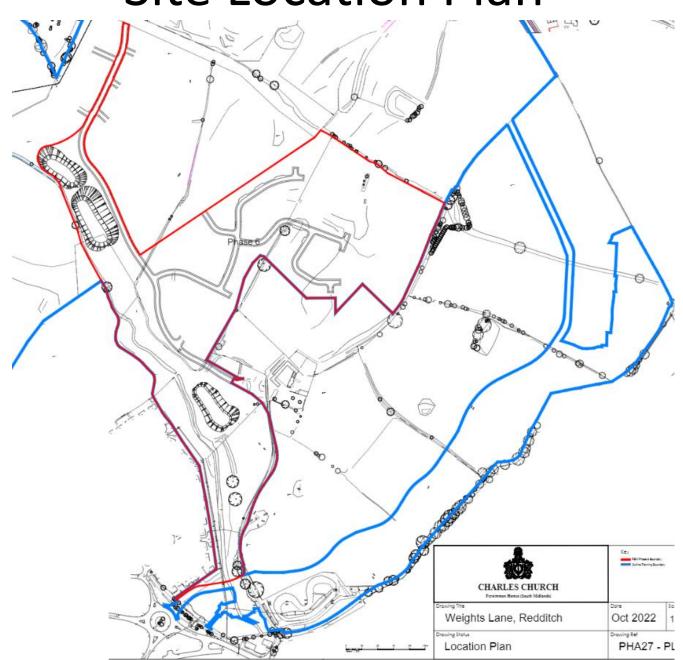

well Road, Redditch, Worcestershire (Pages 5 - 34)

- **5.** 23/00596/FUL Birchensale Middle School, Bridley Moor Road, Redditch, B97 6HT (Pages 35 48)
- **6.** 22/01325/FUL Town Hall, Walter Stranz Square, Redditch (Pages 49 62)



#### 22/01553/REM

Sixth Phase of Persimmon Brockhill Development, Weights Lane, Redditch, Worcestershire

Application for reserved matters approval (appearance, landscaping, layout and scale) for the construction of 109 dwellings and associated works and infrastructure, pursuant to the outline planning permissions 19/00976/HYB and 19/00977/HYB. (Cross boundary application with Bromsgrove DC 22/01608/REM).

Recommendation: Grant Subject to Conditions

#### Borough of Redditch Local Plan Allocation





#### **Approved Phasing Plan**



#### Site Location Plan



#### Satellite View



## Page 11

# Agenda Item

## **Proposed Layout**



#### Proposed Site Layout (Colour)



## Proposed Tenure Plan



### Proposed Massing Plan



### **Examples of Proposed Dwellings**







Alnmouth 2 bed – Semi (Affordable) Genda Item 4

Page 15



Front Elevation



Ground Floor Plan



Rear Elevation



First Floor Plan



Side Elevation





Front Elevation



Ground Floor Plan





First Floor Plan

Rendlesham 3 bed – Semi (Affordable) →

Page 17. Agenda Item 4







Front Elevation

Rear Elevation

Side Elevation



Ground Floor Plan



First Floor Plan

Sandbanks 3 bed – Semi (Market)







Ground Floor Plan

Wentwood 2 bed – Semi detached bungalow (Affordable )



HQI 50 PLANS 1 bed - Maisonettes (Affordable)

First Floor Plan

Ground Floor Plan

Side